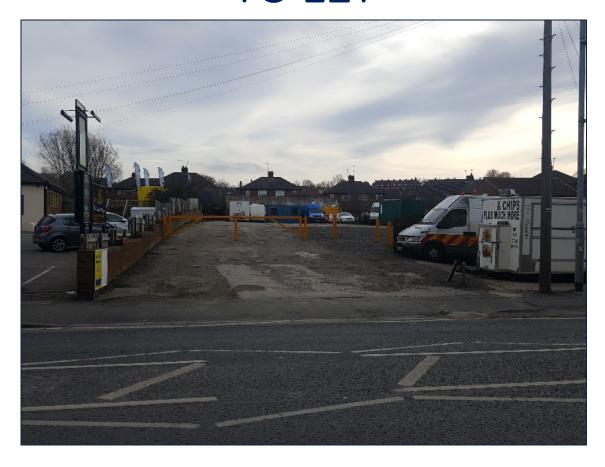

## LOCATION

The site is situated on Elland Road directly opposite the football ground and adjacent to The Old Peacock PH.

#### **DESCRIPTION**

The site extends to approximately ½ an acre and is surfaced with concrete and tarmacadam. No services are connected.