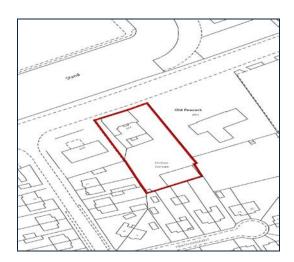

## LOCATION

The site is situated on Elland Road directly opposite the football ground and adjacent to The Old Peacock PH.

#### **DESCRIPTION**

The site extends to approximately ½ an acre and is surfaced with concrete and tarmacadam. No services are connected.