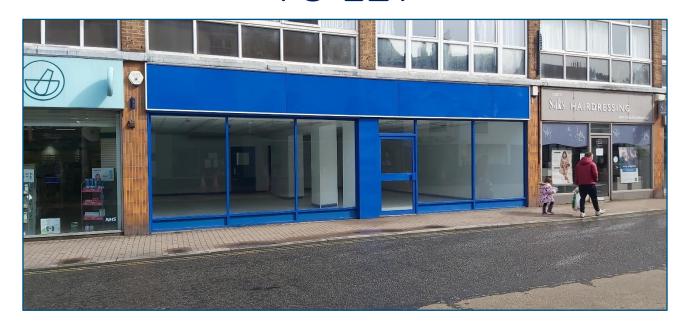

#### LOCATION

The property is situated on High Street in Knaresborough.

Nearby occupiers include Tesco, Post Office, Sainsburys, Lloyds Pharmacy, Saks Hairdressing and Café Nero together with a number of independent retailers.

#### **DESCRIPTION**

The property comprises a wellappointed ground floor retail unit providing the following approximate net internal accommodation:-

Ground Floor 1,610sqft 149.60sqm

The property can be split to provide 2 independent units of circa **780sqft** each