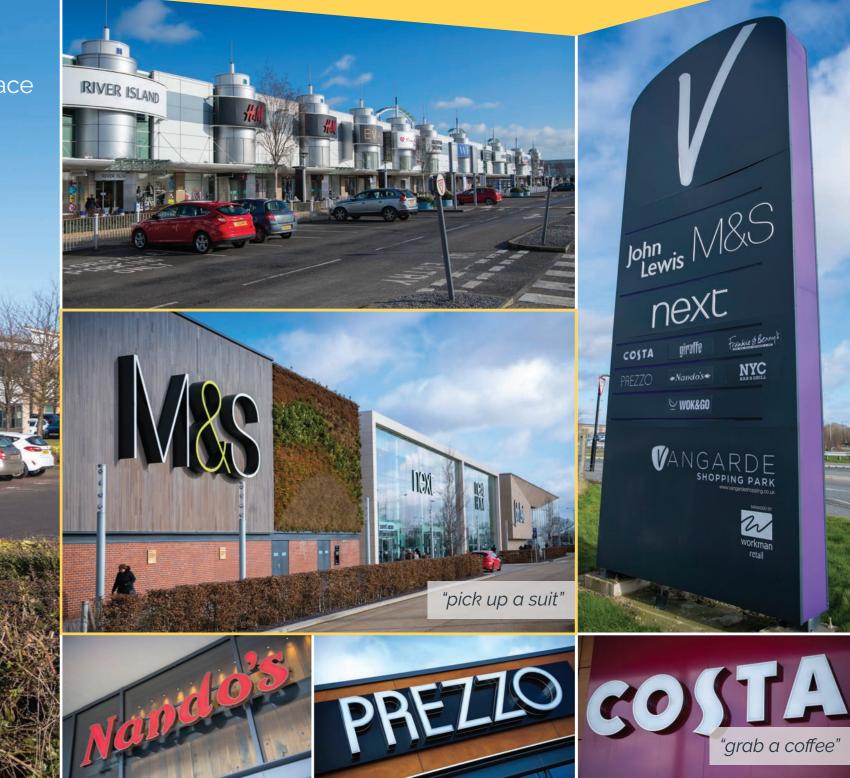

## ...to have ample amenities on your doorstep.

Located on the successful and established Monks Cross Business Park, the development is easily accessible from both the York Outer Ring Road (A64) and York City Centre. There are a wealth of amenities in the immediate vicinity including; Marks & Spencer, John Lewis, Next, Sainsbury's and Starbucks.