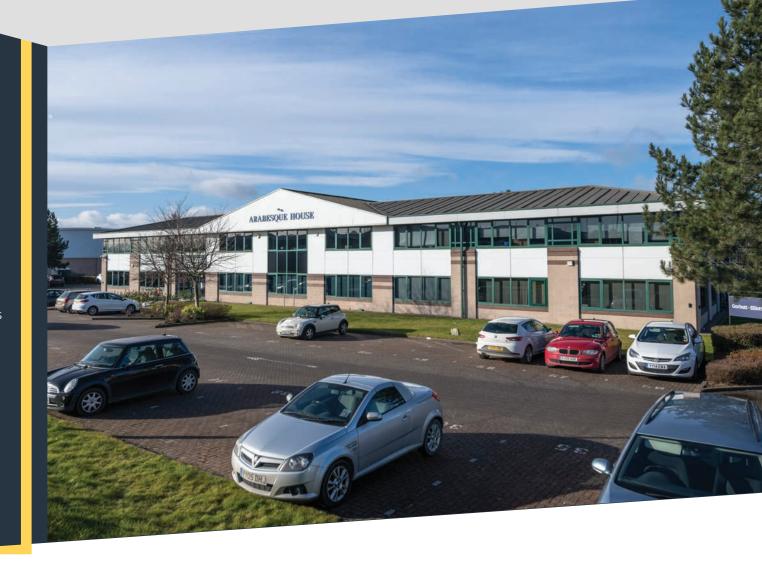

# ARABESQUE Monks Cross, York

Y032 9GW

TO LET 1,770 – 19,629 sq ft

## ...to acquire office space in York, surrounded by car parking and amenities.

Arabesque offers 19,629 sq ft of high quality office accommodation arranged over five adjoining units, with the potential to split further.

Externally, the property benefits from established landscaped areas and ample on-site car parking.

John Lewis

MONKS CROSS SHOPPING PARK ANYTIME FITNESS

## ...to be in an easily accessible location.

Arabesque is situated at Monks Cross North, approximately 2 miles north east of York City Centre, on the doorstep of Monks Cross Shopping Centre.

The local and regional road networks are easily accessible from Monks Cross North, which has direct access to the A64 York Outer Ring Road, with the A1/M1 link being approximately 15 miles to the west providing links to the North and South of England. York City Centre is easily accessed via the Monks Cross Park & Ride or a short car journey.