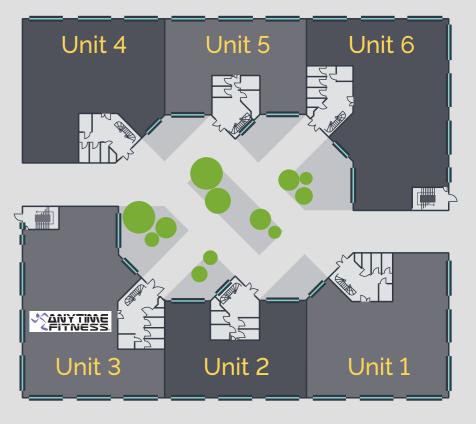

Site Plan

## 1,770 – 19,629 sq ft

The accommodation can be split to provide the following floor areas:

| UNIT          | sq ft | sq m |
|---------------|-------|------|
| UNIT 1 - GF   | 2,810 | 261  |
| UNIT 1 - FF   | 2,810 | 261  |
| UNIT 2 - GF   | 1,770 | 164  |
| UNIT 2 - FF   | 1,770 | 164  |
| UNIT 4/5 - FF | 4,305 | 400  |
| UNIT 6 - GF   | 3,082 | 286  |
| UNIT 6 - FF   | 3,082 | 286  |