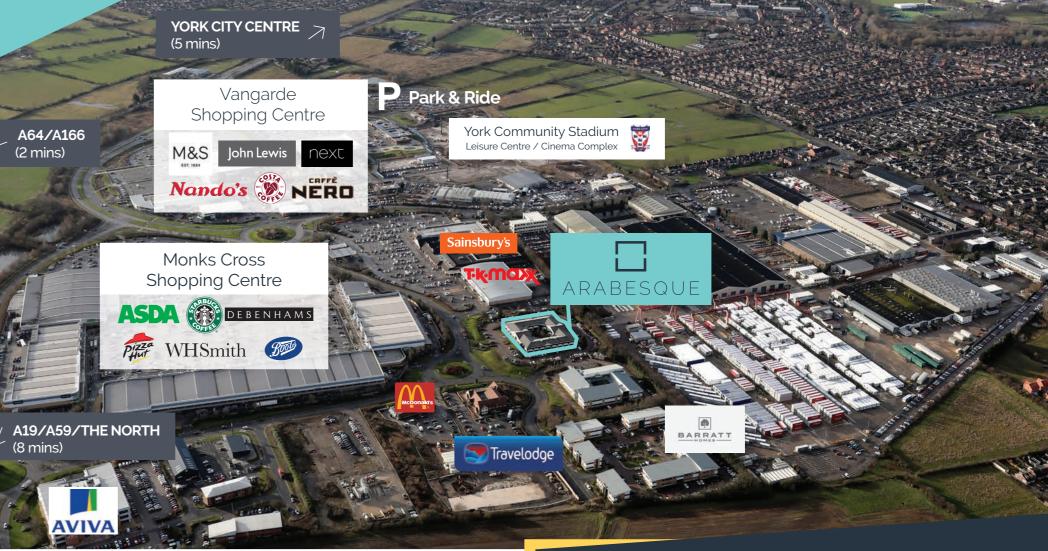

## ...to be in an easily accessible location.

Arabesque is situated at Monks Cross North, approximately 2 miles north east of York City Centre, on the doorstep of Monks Cross Shopping Centre.

The local and regional road networks are easily accessible from Monks Cross North, which has direct access to the A64 York Outer Ring Road, with the A1/M1 link being approximately 15 miles to the west providing links to the North and South of England. York City Centre is easily accessed via the Monks Cross Park & Ride or a short car journey.

## ...to have ample amenities on your doorstep.

Located on the successful and established Monks Cross Business Park, the development is easily accessible from both the York Outer Ring Road (A64) and York City Centre. There are a wealth of amenities in the immediate vicinity including; Marks & Spencer, John Lewis, Next, Sainsbury's and Starbucks.