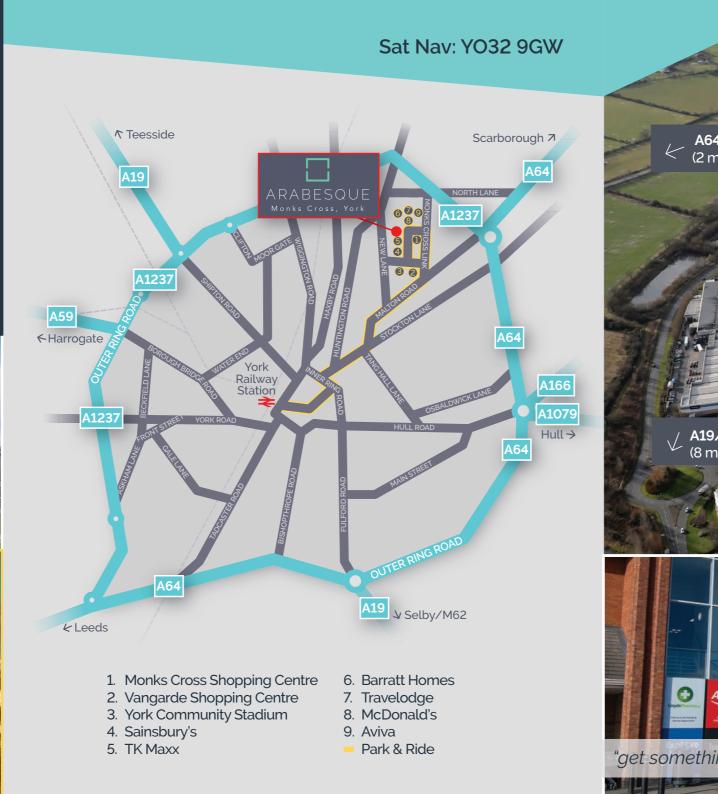

## ...to be in an easily accessible location.

Arabesque is situated at Monks Cross North, approximately 2 miles north east of York City Centre, on the doorstep of Monks Cross Shopping Centre.

The local and regional road networks are easily accessible from Monks Cross North, which has direct access to the A64 York Outer Ring Road, with the A1/M1 link being approximately 15 miles to the west providing links to the North and South of England. York City Centre is easily accessed via the Monks Cross Park & Ride or a short car journey.

## ...to have ample amenities on your doorstep.

Located on the successful and established Monks Cross Business Park, the development is easily accessible from both the York Outer Ring Road (A64) and York City Centre. There are a wealth of amenities in the immediate vicinity including; Marks & Spencer, John Lewis, Next, Sainsbury's and Starbucks.