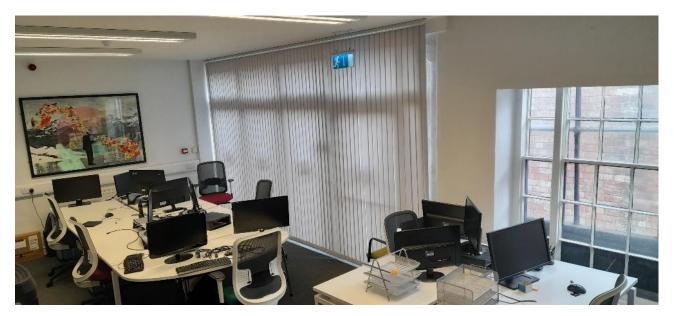

#### DESCRIPTION

The premises provide office accommodation over 3 floors with a small cellar for additional storage.

To the ground floor is a kitchen, we with shower and open plan office, with a further open plan office and meeting room on the first floor, with a further wc. The 2<sup>nd</sup> floor also has an open plan office and meeting room.