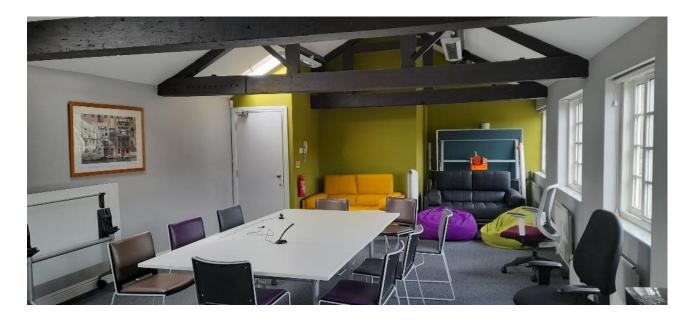

#### DESCRIPTION

The premises provide office accommodation over 3 floors with a small cellar for additional storage.

To the ground floor is a kitchen, we with shower and open plan office, with a further open plan office and meeting room on the first floor, with a further wc. The 2<sup>nd</sup> floor also has an open plan office and meeting room.