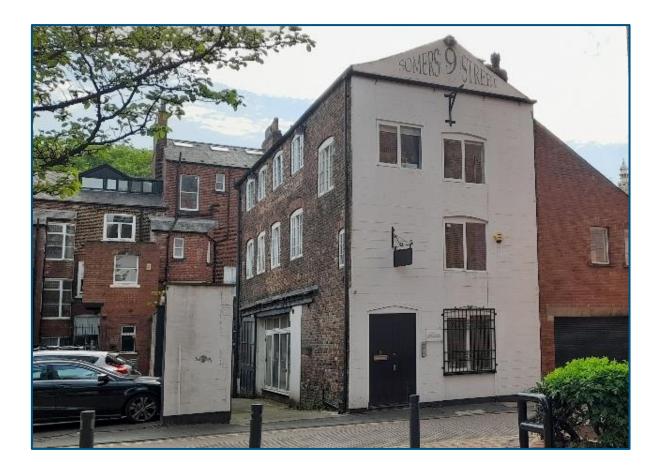

# 9 SOMERS STREET LEEDS LS1 2RG

Trinity One, Neptune Street, Leeds, LS9 8AE Tel. +44 (0)113 2452452 Reg. No. 08336971 Regulated by RICS

# LOCATION

This light, characterful property is situated in Leeds city centre between Westgate and St Pauls Street, to the rear of Park Square West. Leeds railway station is within a 10 minute walk.

#### DESCRIPTION

The premises provide office accommodation over 3 floors with a small cellar for additional storage.

To the ground floor is a kitchen, we with shower and open plan office, with a further open plan office and meeting room on the first floor, with a further wc. The 2<sup>nd</sup> floor also has an open plan office and meeting room.