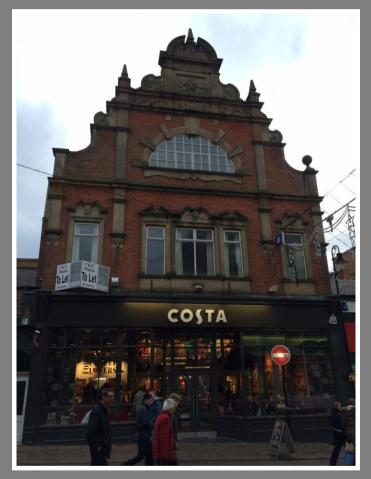

### 11/13 BEULAH STREET HARROGATE HG1 1QQ

Bowcliffe LLP, 42a Park Place, Leeds, LS1 2RY. T: 0113 245 2452 W: <u>www.bowcliffellp.com</u> E: <u>jr@bowcliffellp.com</u>

#### LOCATION

The property is situated in the centre of Harrogate on a principal pedestrianised retail thoroughfare. Nearby occupiers include Costa Coffee, Café Nero, Specsavers, Café Rouge and William Hill.

#### DESCRIPTION

First and second floor accommodation, with independent access from Beulah Street, suitable for a variety of uses, comprising;

| First Floor  | 1,499sqft | 139.3sqm |
|--------------|-----------|----------|
| Second Floor | 1,360sqft | 126.4sqm |