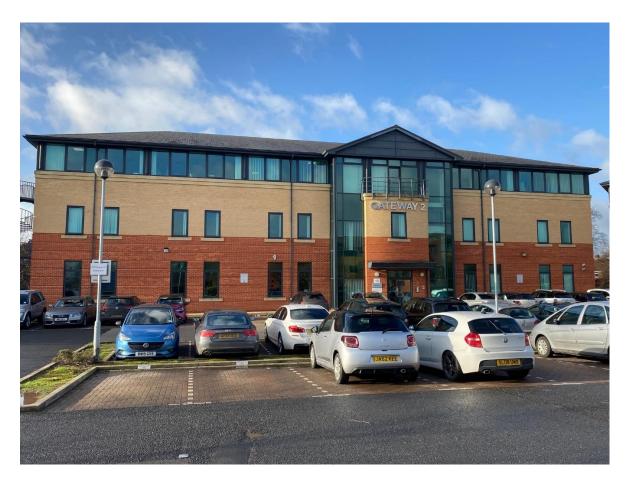

# FOR SALE / TO LET

High Quality Office with Parking 14,742sq ft (1,369.57sq m)

Gateway II, Holgate Park Drive York YO26 4GB

#### LOCATION

Gateway II is located on a prime location near the entrance to Holgate Business Park, one of York's most popular office parks. Other occupiers on the park include The Benenden Healthcare, BUPA Dental Care, Gear 4 Music and COWI UK Ltd.

## **DESCRIPTION**

Gateway II offers a modern office building over 3 floors. The office benefits from the following specification: -

- Full raised access floors
- Suspended ceilings with integral lighting
- Predominantly open plan floors
- Fully carpeted
- Kitchenette
- Male/Female/Disabled WC's
- Shower facility on the first floor
- Lift access
- Gas fired central heating system
- Covered cycle parking
- Parking spaces