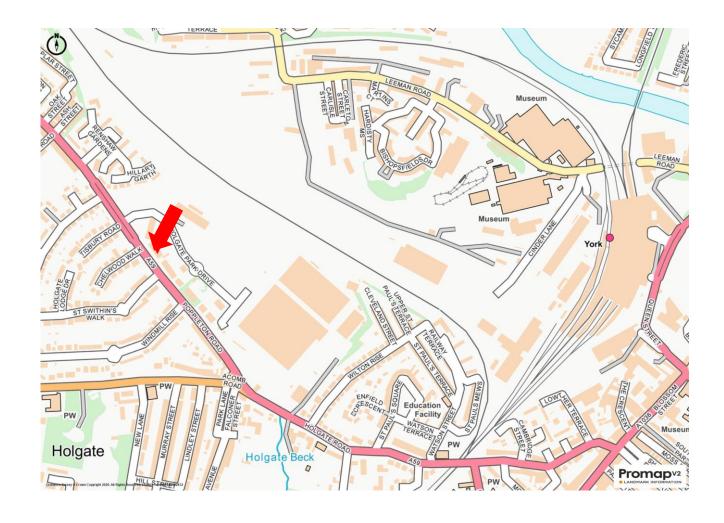

#### LOCATION

Gateway II is located on a prime location near the entrance to Holgate Business Park, one of York's most popular office parks. Other occupiers on the park include The Benenden Healthcare, BUPA Dental Care, Gear 4 Music and COWI UK Ltd.

Holgate Park fronts the A59 York to Harrogate Road (Poppleton Road) and is approx. 1½ miles by car from York Railway Station / York City Centre located to the east. York Railway Station is approx. 20 minutes' walk from the office via Cinder Lane. The A1237 York Outer Ring crosses the A59 some 2 miles to the Northwest and this connects with the A64 and other trunk roads.