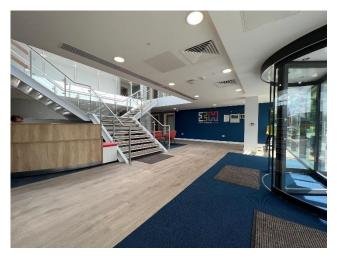

## **DESCRIPTION**

Independence House provides modern high quality office accommodation over two floors and benefits from the following specification: -

- Perimeter Trunking
- Suspended ceilings with integral LED lighting
- Air Conditioned
- IT/Data provisions included within the rental package
- Open plan suites
- Fully carpeted
- Kitchenettes
- Bookable meeting rooms
- Male/Female/Disabled WC's
- Shower facilities
- Lift access
- Parking
- EV charging points