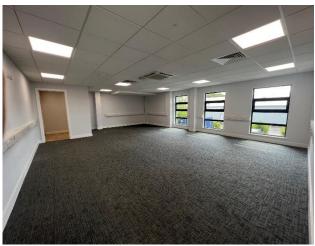

## **DESCRIPTION**

Independence House provides modern high quality office accommodation over two floors and benefits from the following specification: -

- Perimeter Trunking
- Suspended ceilings with integral LED lighting
- Air Conditioned
- IT/Data provisions included within the rental package
- Open plan suites
- Fully carpeted
- Kitchenettes
- Bookable meeting rooms
- Male/Female/Disabled WC's
- Shower facilities
- Lift access
- Parking
- EV charging points

'Hot desking' and co-working spaces are available on site in addition to wellequipped meeting rooms which are available to book at an additional cost.