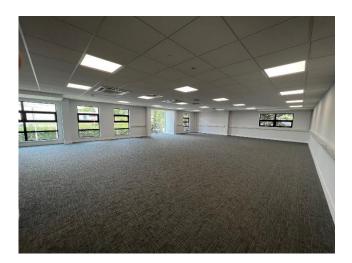

## **DESCRIPTION**

Independence House provides modern high quality office accommodation over two floors and benefits from the following specification: -

- Perimeter Trunking
- Suspended ceilings with integral LED lighting
- Air Conditioned
- IT/Data provisions included within the rental package
- Open plan suites
- Fully carpeted
- Kitchenettes
- Bookable meeting rooms
- Male/Female/Disabled WC's
- Shower facilities
- Lift access
- Parking
- EV charging points

## **ACCOMMODATION**

The premises provides a mixture of sizes from 127 sq ft up to 1,716 sq ft.

\*Larger requirements could be satisfied with a combination of suites.

Subject to Contract