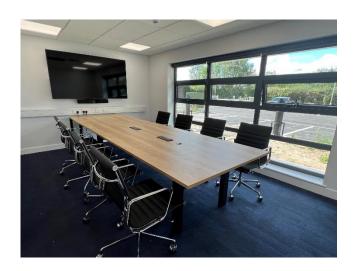

## **DESCRIPTION**

Independence House provides modern high quality office accommodation over two floors and benefits from the following specification: -

- Perimeter Trunking
- Suspended ceilings with integral LED lighting
- Air Conditioned
- IT/Data provisions included within the rental package
- Open plan suites
- Fully carpeted
- Kitchenettes
- Bookable meeting rooms
- Male/Female/Disabled WC's
- Shower facilities
- Lift access
- Parking
- EV charging points

'Hot desking' and co-working spaces are available on site in addition to wellequipped meeting rooms which are available to book at an additional cost.