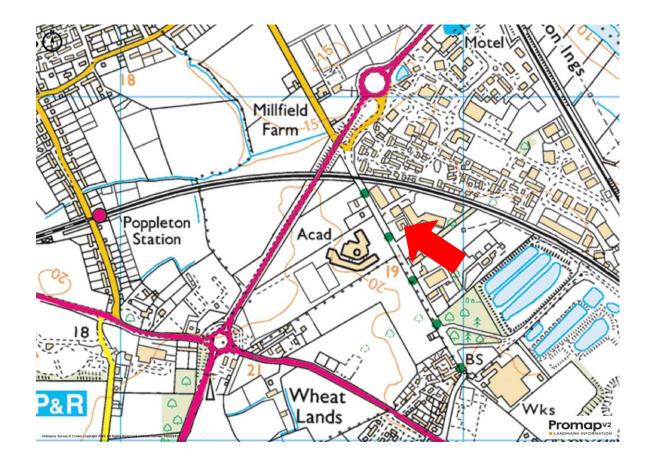

### LOCATION

Independence House is located on Millfield Lane, Nether Poppleton. The office is located just off the A1237 outer ring road. Other nearby occupiers include Ramsden Burn & Co solicitors, Harrison IP, The Bullen Healthcare Group, London Ebor and Partners PR.

Independence House is located approximately 3 miles Northwest of York city centre. The A1237 provides access to the A64, A19 and A59 as well the property being located approximately 14 miles from the A1(M) and connections to the national motorway network.