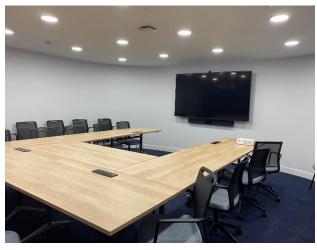

## **DESCRIPTION**

Independence House provides modern high quality office accommodation over two floors and benefits from the following specification: -

- Perimeter Trunking
- Suspended ceilings with integral LED lighting
- Air Conditioned
- IT/Data provisions included within the rental package
- Open plan suites
- Fully carpeted
- Kitchenettes
- Bookable meeting rooms
- Male/Female/Disabled WC's
- Shower facilities
- Lift access
- Parking
- EV charging points

'Hot desking' and co-working spaces are available on site in addition to wellequipped meeting rooms which are available to book at an additional cost.