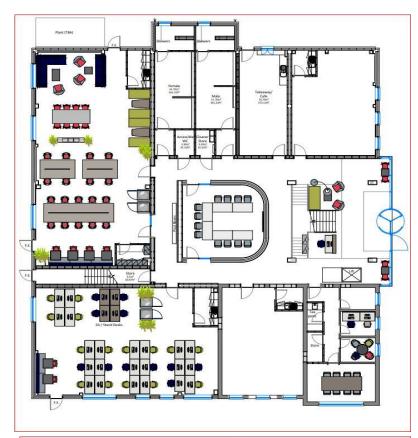

## **ACCOMMODATION**

The premises provides a mixture of sizes from 127 sq ft up to 1,716 sq ft.

\*Larger requirements could be satisfied with a combination of suites.

Subject to Contract

## **Ground Floor**

## First Floor