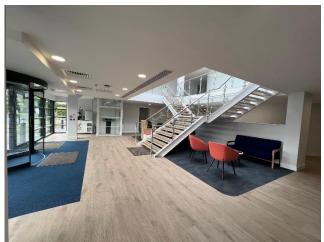

## **DESCRIPTION**

Independence House provides modern high quality office accommodation over two floors and benefits from the following specification: -

- Perimeter Trunking
- Suspended ceilings with integral LED lighting
- Air Conditioned
- IT/Data provisions included within the rental package
- Open plan suites
- Fully carpeted
- Kitchenettes
- Bookable meeting rooms
- Male/Female/Disabled WC's
- Shower facilities
- Lift access
- Parking
- EV charging points