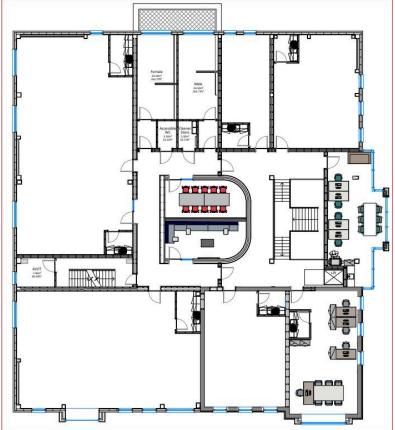

## **ACCOMMODATION**

The premises provides a mixture of sizes from 127 sq ft up to 1,716 sq ft.

\*Larger requirements could be satisfied with a combination of suites.

Subject to Contract

## **Ground Floor**