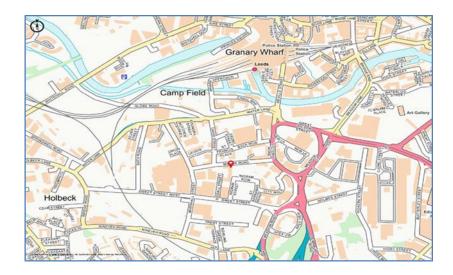

#### LOCATION

Manor Mills is located on Manor Road which is situated to the south side of Leeds city centre. The property is a short walk from the Leeds City Centre and the Railway station.

The office is situated within one of the largest regeneration initiatives in Europe within the 'Southbank' area of Leeds.

Manor Mills benefits from several amenities in close proximity including The Cross Keys and The Midnight Bell pubs, Tesco Express, Phillpotts and Starbucks as well as being a short walk to the main retail core of the city.

The M621 motorway is located a short distance from Manor Road which in turn connects to the M1, A1M and M62 providing excellent connectivity from the property.