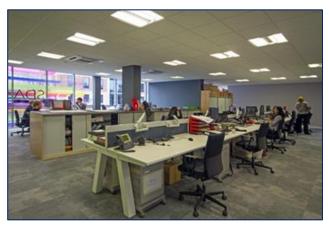

#### DESCRIPTION

Manor Mills provides self-contained high specification office accommodation.

The ground floor office benefits from the following: -

- Predominantly open plan office
- Suspended ceilings
- LG7 Lighting
- Air conditioning
- Full raised access floor
- Fully carpeted
- Kitchen
- Board room / meeting rooms
- Intruder alarm
- Male/Female/Disabled WC's
- 10 parking spaces
- Secure entry door system

## **ACCOMMODATION**

The premises have been measured in accordance with IPMS 3 and the office provides approximately 3,558 sq ft (330.55 sqm). The suite is capable of subdivision to create 2 self-contained suites.