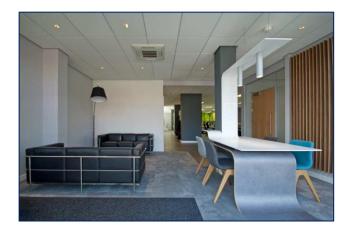

#### DESCRIPTION

Manor Mills provides self-contained high specification office accommodation.

The ground floor office benefits from the following: -

- Predominantly open plan office
- Suspended ceilings
- LG7 Lighting
- Air conditioning
- Full raised access floor
- Fully carpeted
- Kitchen
- Board room / meeting rooms
- Intruder alarm
- Male/Female/Disabled WC's
- 10 parking spaces
- Secure entry door system