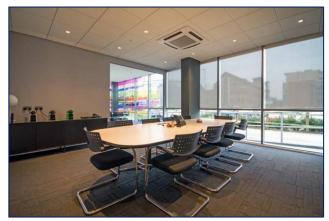

#### DESCRIPTION

Manor Mills provides self-contained high specification office accommodation.

The ground floor office benefits from the following: -

- Predominantly open plan office
- Suspended ceilings
- LG7 Lighting
- Air conditioning
- Full raised access floor
- Fully carpeted
- Kitchen
- Board room / meeting rooms
- Intruder alarm
- Male/Female/Disabled WC's
- 10 parking spaces
- Secure entry door system