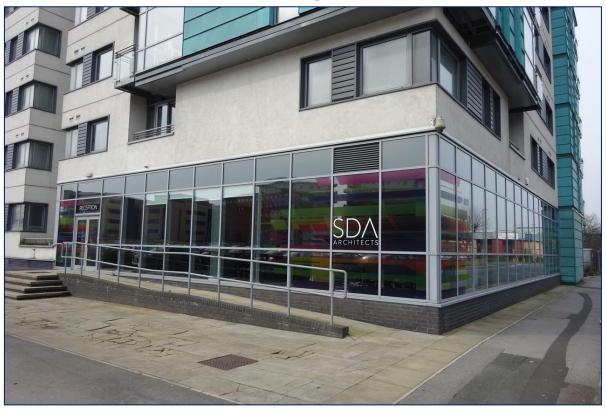

#### LOCATION

Manor Mills is located on Manor Road which is situated to the south side of Leeds city centre. The property is a short walk from the Leeds City Centre and the Railway station.

The office is situated within one of the largest regeneration initiatives in Europe within the 'Southbank' area of Leeds.

#### DESCRIPTION

Manor Mills provides self-contained high specification office accommodation.

The ground floor office benefits from the following: -

- Predominantly open plan office
- Suspended ceilings
- LG7 Lighting
- Air conditioning
- Full raised access floor
- Fully carpeted
- Kitchen
- Board room / meeting rooms
- Intruder alarm
- Male/Female/Disabled WC's
- 10 parking spaces
- Secure entry door system