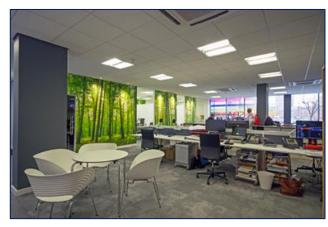

#### DESCRIPTION

Manor Mills provides self-contained high specification office accommodation.

The ground floor office benefits from the following: -

- Predominantly open plan office
- Suspended ceilings
- LG7 Lighting
- Air conditioning
- Full raised access floor
- Fully carpeted
- Kitchen
- Board room / meeting rooms
- Intruder alarm
- Male/Female/Disabled WC's
- 10 parking spaces
- Secure entry door system