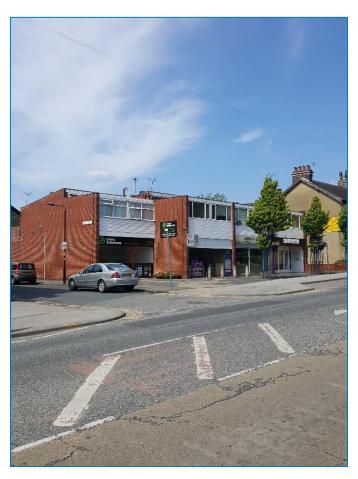

# **LOCATION**

The subject property is situated on High Street in the Harrogate suburb of Starbeck.

Nearby multiple occupiers include Co-Op, William Hill, KFC, Costa, Lloyds Pharmacy and the Post Office.

# **ACCOMMODATION**

The premises are arranged on ground floor providing the following approximate net internal areas:

67b Ground Floor: 730sq ft 68 sq m 67d Ground Floor: 680sq ft 56 sq m

It may be possible to combine and extend the units to create up to 1,500sq ft