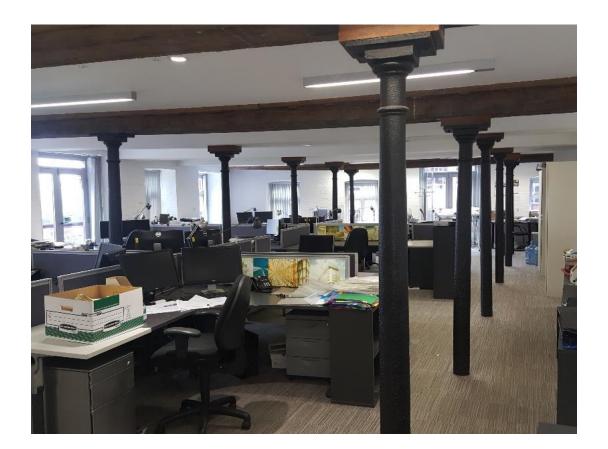

#### DESCRIPTION

Victoria Wharf provides high specification office accommodation within a characterful Grade II listed property.

The part first floor office benefits from the following: -

- Predominantly open plan office accommodation
- Board room / meeting room
- Under floor trunking system
- Fully carpeted
- Kitchenette
- Heating system
- Intruder alarm
- 13-person (1000kg) passenger lift
- Male/Female/Disabled WC's
- 2 parking spaces
- Secure entry door system
- •

#### ACCOMMODATION

The premises have been measured in accordance with IPMS 3 and the office provides approximately 2,554 sq ft (237.27 sqm)