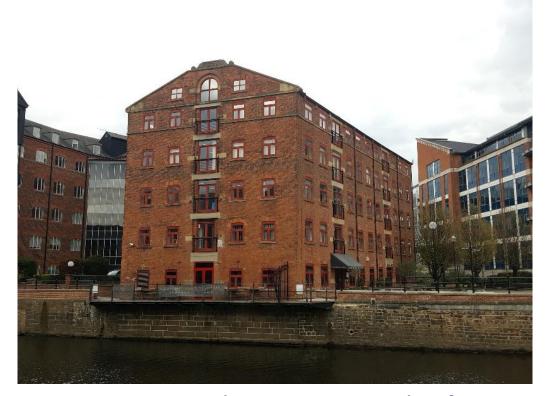

#### LOCATION

Victoria Wharf is situated in a riverside location in the heart of Sovereign Square business district. The property is a short walk from the Leeds City Centre and the Railway station.

The accommodation benefits from several amenities in close proximity including Brasserie Blanc, BIBI's Italian restaurant, Café Nero, Co-op and North brewing's bar as well as being a short walk to the main retail core of the city.

#### DESCRIPTION

Victoria Wharf provides high specification office accommodation within a characterful Grade II listed property.

The part first floor office benefits from the following: -

- Predominantly open plan office accommodation
- Board room / meeting room
- Under floor trunking system
- Fully carpeted
- Kitchenette
- Heating system
- Intruder alarm
- 13-person (1000kg) passenger lift
- Male/Female/Disabled WC's
- 2 parking spaces
- Secure entry door system
- •