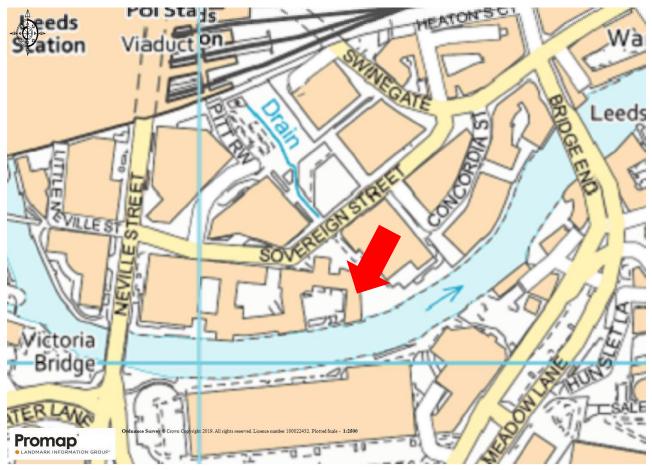

#### LOCATION

Victoria Wharf is situated in a riverside location in the heart of Sovereign Square business district. The property is a short walk from the Leeds City Centre and the Railway station.

The accommodation benefits from several amenities in close proximity including Brasserie Blanc, BIBI's Italian restaurant, Café Nero, Co-op and North brewing's bar as well as being a short walk to the main retail core of the city.

The M621 motorway is located a short distance from Sovereign Street which in turn connects to the M1, A1M and M62 providing excellent connectivity from Victoria Wharf.