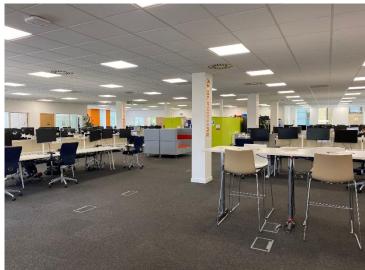

#### DESCRIPTION

Artemis House provides high specification office accommodation. The office benefits from the following: -

- Open plan office accommodation which has been fitted out to a very high standard to include meeting rooms/board room/kitchen/breakout area
- Full raised access floor
- Air Conditioning
- Suspended ceilings with LED lighting
- Lift Access
- Fully Carpeted
- Male/Female/Disabled WC's
- Shower facility
- 10 parking spaces
- Security entrance system

#### ACCOMMODATION

The office provides approximately 6,668 sq ft (619.47 sqm)