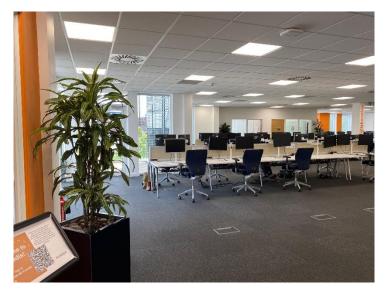

#### DESCRIPTION

Artemis House provides high specification office accommodation. The office benefits from the following: -

- Open plan office accommodation which has been fitted out to a very high standard to include meeting rooms/board room/kitchen/breakout area
- Full raised access floor
- Air Conditioning
- Suspended ceilings with LED lighting
- Lift Access
- Fully Carpeted
- Male/Female/Disabled WC's
- Shower facility
- 10 parking spaces
- Security entrance system

#### ACCOMMODATION

The office provides approximately 6,668 sq ft (619.47 sqm)