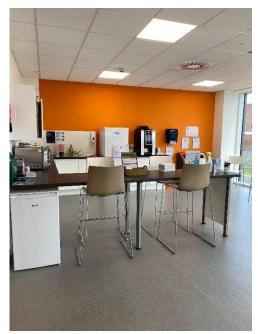

#### DESCRIPTION

Artemis House provides high specification office accommodation. The office benefits from the following: -

- Open plan office accommodation which has been fitted out to a very high standard to include meeting rooms/board room/kitchen/breakout area
- Full raised access floor
- Air Conditioning
- Suspended ceilings with LED lighting
- Lift Access
- Fully Carpeted
- Male/Female/Disabled WC's
- Shower facility
- 10 parking spaces
- Security entrance system