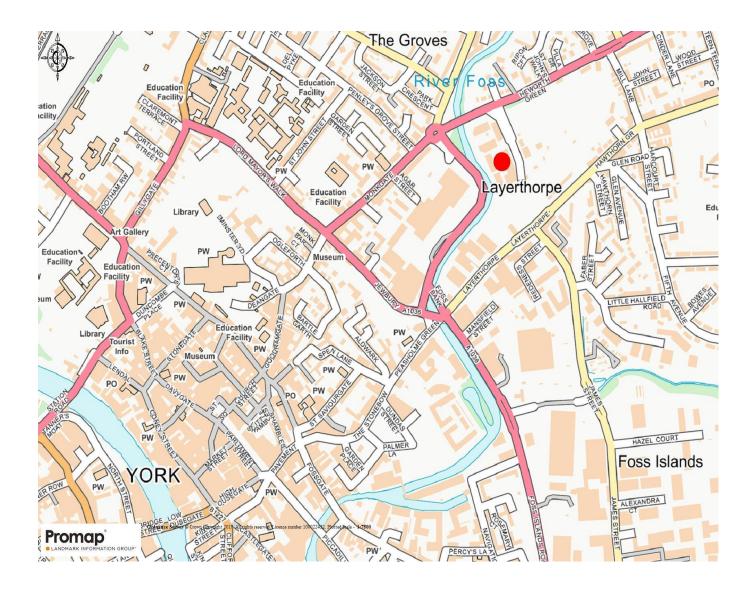

#### LOCATION

The property is situated on Eboracum Way which links between Layerthorpe and Heworth Green. Artemis House is near York's City Walls and is in within walking distance of the main pedestrian centre. The property is easily accessible by car from both the inner and outer ring road. With access to the A19 and A64 being both a 10 minute drive from Artemis House.

York Railway station provides excellent national connectivity with the fastest time to London Kings Cross being 1 hour 50 minutes.

Neighbouring occupiers include Hunters Estate Agents, Andrew Jackson Solicitors, Boxxe, APM, Travelodge and Costa Coffee.