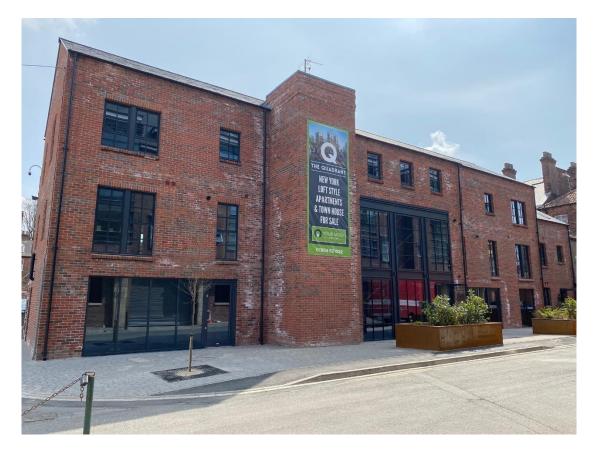

# TO LET Ground Floor Office Accommodation 2,300 sq ft (213.68 sq m)

Quadrant 25 Bootham Row York YO30 7BR

Trinity One, Neptune Street, Leeds, LS9 8AE Tel. +44 (0)113 2452452 Reg. No. 08336971 Regulated by RICS

#### LOCATION

Quadrant is situated on Bootham Row in York City centre within a short walk from the main retail core and York Railway Station. The main bus routes around the City and services to the outer conurbations and all of the main arterial Park & Rides are all in close proximity as well as the regional networks.

#### DESCRIPTION

Quadrant will provide high quality residential accommodation on the upper floors with the ground floor suite being completed to a shell providing flexibility dependant upon the potential use.