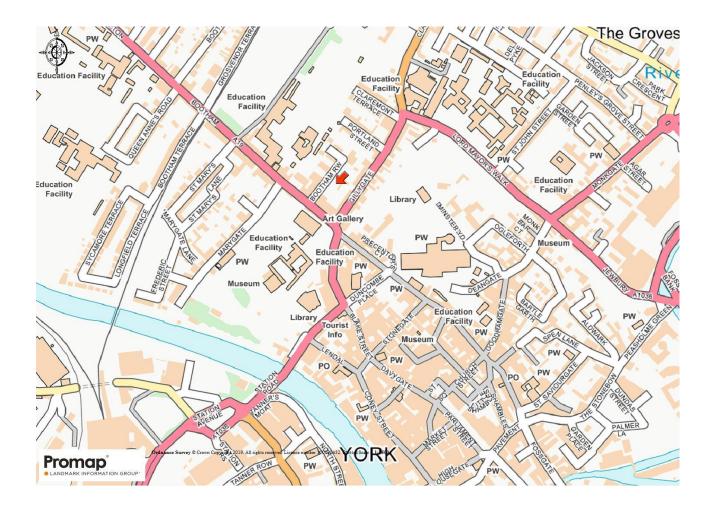

#### LOCATION

Quadrant is situated on Bootham Row in York City centre within a short walk from the main retail core and York Railway Station. The main bus routes around the City and services to the outer conurbations and all of the main arterial Park & Rides are all in close proximity as well as the regional networks.

York Railway station provides excellent national connectivity with the fastest time to London Kings Cross being 1 hour 50 minutes.

The property is located just off the A19 providing access to the inner and outer ring road and national road network thereafter.

Neighbouring occupiers include Redmayne Bentley stock brokers, BBC Radio York, Aspire Apartments, and Sainsbury's Local.