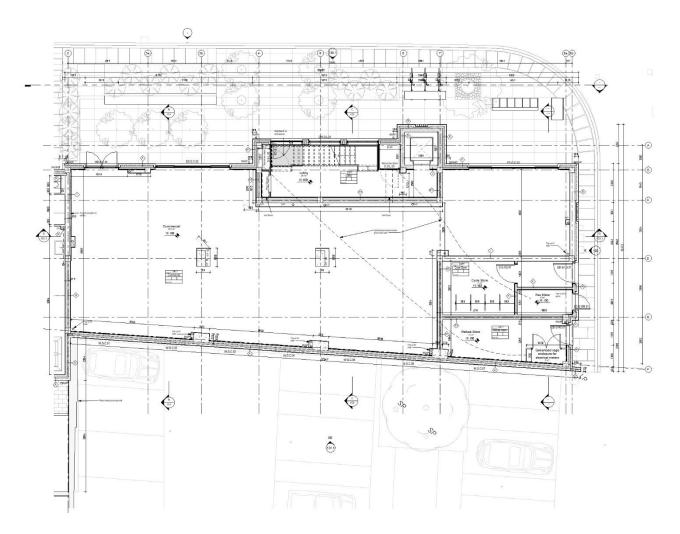

#### DESCRIPTION

Quadrant will provide high quality residential accommodation on the upper floors with the ground floor suite being completed to a shell providing flexibility dependant upon the potential use.

#### ACCOMMODATION

The premises will provide approximately 2,300 sq ft (253.62 sqm).