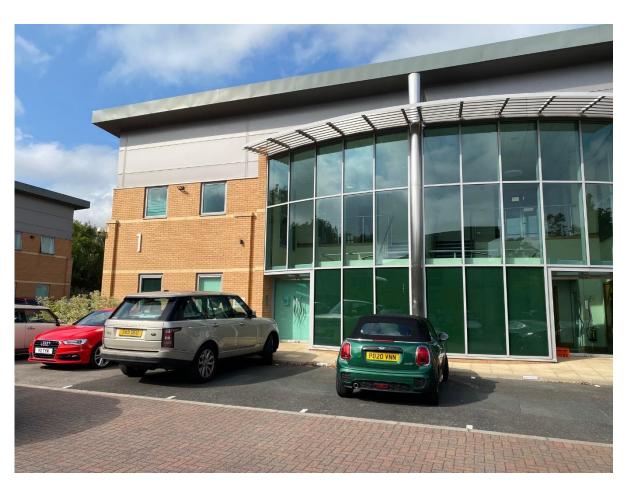

# TO LET

High Quality Ground Floor Office suite 1,567 sq ft (145.58 sq m)

Unit 1 Greengate, Cardale Park Harrogate HG3 1GY

#### LOCATION

Unit 1 Greengate is located at one end of Cardale Park which comprises of a mixture of bespoke and contemporary offices. Cardale Park is one of Harrogate's premier business parks which is located approximately 1 mile West of Harrogate town centre.

# **DESCRIPTION**

Unit 1 Greengate, Cardale Park offers a modern self-contained office accommodation at ground floor level benefitting from the following specification: -

- Full raised access floors
- Suspended ceilings with integral lighting
- Comfort cooling
- Predominantly open plan floor with individual meeting/board rooms.
- Fully carpeted
- Kitchen
- Male/Female WC's
- Gas fired central heating system
- Covered cycle parking
- Security shutters on windows and main door.
- 6 parking spaces