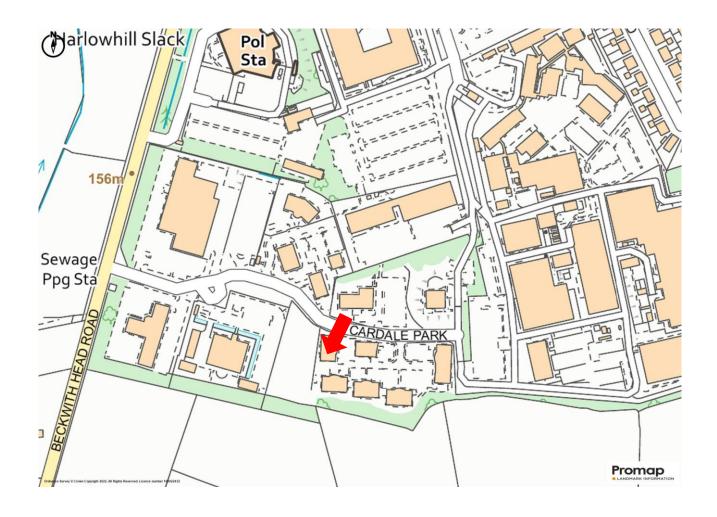

#### LOCATION

Unit 1 Greengate is located at one end of Cardale Park which comprises of a mixture of bespoke and contemporary offices. Cardale Park is one of Harrogate's premier business parks which is located approximately 1 mile West of Harrogate town centre.

Cardale Park provides good connectivity to the A59/A61 and is approximately 11 miles West of the A1(M) and connections to the national motorway network thereafter.

Other occupiers on the park include Handlesbanken, InTechnology, Vocalink, VP Plc, Cardale Asset Management.