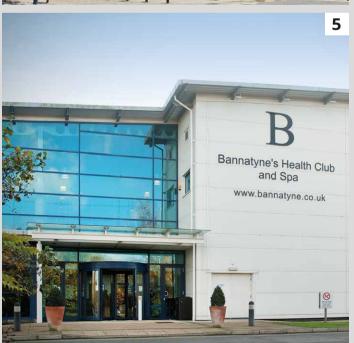

1. York Railway Station

5. Bannatyne's Health Club

4. John Lewis, Vangarde Shopping Park

2. Premier Inn

3. York Minster

6. Cafe on site

Established as one of York's most sought after business locations, York Business Park is home to a range of amenities such as Bannatyne's Health Club, Premier Inn, the Millfield Beefeater, Bengal Brasserie, and Maxis restaurants, and a petrol station with Co-op food store. Occupiers are also well connected to the city centre, with the nearby Park and Ride service providing excellent commuter access to the city's major shopping districts and railway station. York benefits from regular direct rail services to London, with a fastest journey time to London (Kings Cross) of approximately 1 hour and 45 minutes.