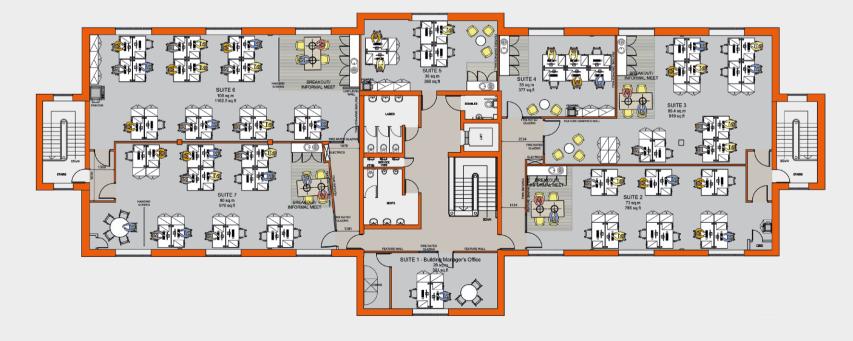

igh specification office buildings each comprising 4 floors.

The units benefit from the following features:

- Central heating in all suites, and cooling in some
- Full raised floors throughout
- Suspended ceilings incorporating VDU lighting
- Fully integrated kitchens
- High quality WC's on each floor
- Lift access to all floors
- Secure environment with 24/7 CCTV and alarm systems
- Excellent car parking ratios
- Well managed estate in a highly landscaped setting
- On-site Building Manager

## Kensington House

#### Ground Floor:



#### First Floor:



#### Second Floor:



#### Third Floor:



Contact the agents for current availability.

## Regency House

#### Ground Floor:



#### Second Floor:



Contact the agents for current availability.

#### First Floor:



#### Third Floor:



## Marlborough House

#### Ground Floor:



#### Second Floor:



Contact the agents for current availability.

#### First Floor:



#### Third Floor:







#### Agents:



Matthew Tootell BSc (Hons) MRICS mt@bowcliffellp.com



mcbeathproperty.co.uk

Andrew McBeath BSc MRICS andrew@mcbeathproperty.co.uk



- 1. Edinburgh 200 miles
- 2. London 202 miles
- 3. Newcastle 83 miles
- \_\_\_\_\_
- **4.** Manchester 71 miles
- **5.** Leeds 25 miles

#### **Energy Performance Certificate (EPC):** EPC report available on request.

owcliffe and McBeath Property Consultancy for themselves and for the vendors or lessor of this property for whom they act, give notice that: 1) these particulars are a general outline only, for the guidance of prospective purchasers or tenants, and do not onstitute the