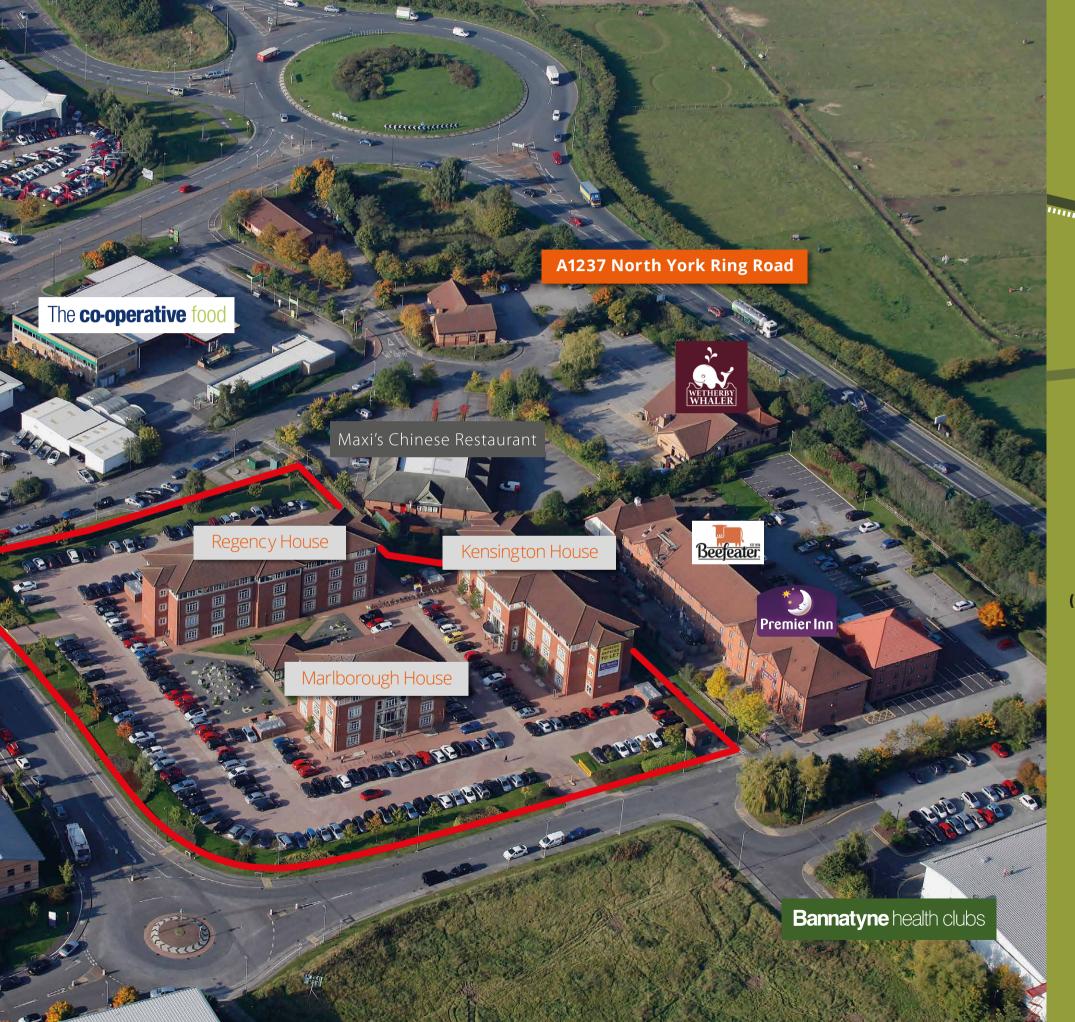

Established as one of York's most sought after business locations, York Business Park is home to a range of amenities such as Bannatyne's Health Club, Premier Inn, the Millfield Beefeater, Bengal Brasserie, and Maxis restaurants, and a petrol station with Co-op food store. Occupiers are also well connected to the city centre, with the nearby Park and Ride service providing excellent commuter access to the city's major shopping districts and railway station. York benefits from regular direct rail services to London, with a fastest journey time to London (Kings Cross) of approximately 1 hour and 45 minutes.

Westminster Place is also in close proximity to the popular out-of-town retail parks of Clifton Moor, Monks Cross, and the recently built Vangarde Shopping Park, with a number of major national occupiers including Marks & Spencer, John Lewis, Tesco, Next, Sainsbury's, Topshop, Debenhams and Harveys.

The site comprises a modern estate of 3 detached office buildings and a centrally located cafe providing an informal venue for clients and colleagues to liaise. The office units benefit from passenger lifts to all floors and there is excellent secure on-site parking.