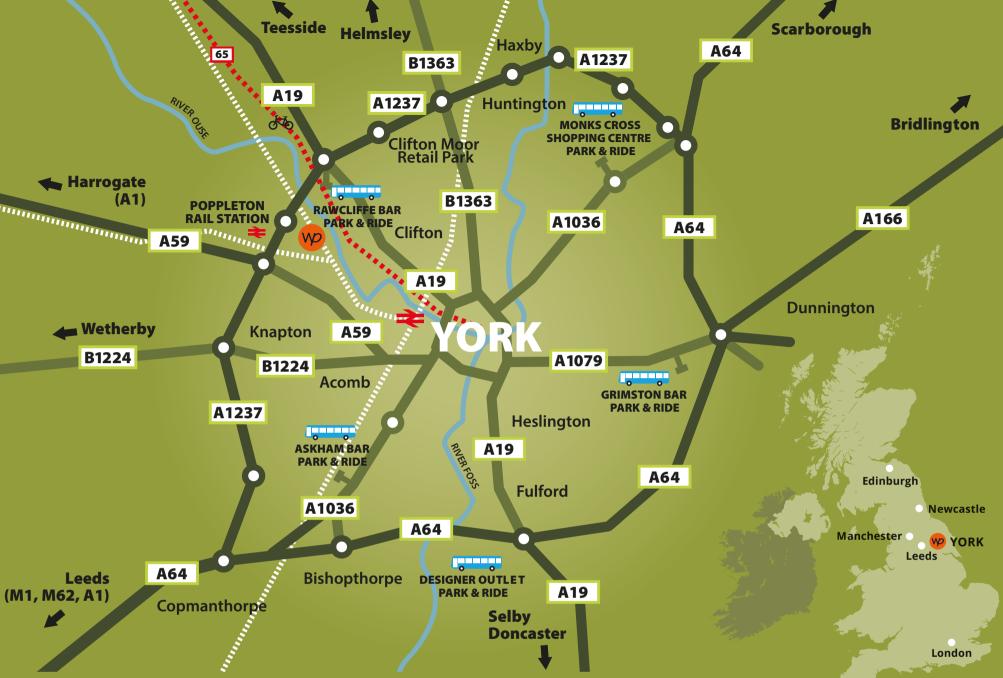

Located on the outskirts of the city with immediate access to the A1237 North York Ring Road, and within 15 minutes drive of the A1(M), Westminster Place benefits from a well connected business park position providing room for fast-growing firms to expand.

#### Agents:

Matthew Tootell BSc (Hons) MRICS mt@bowcliffellp.com

mcbeathproperty.co.uk

Andrew McBeath BSc MRICS andrew@mcbeathproperty.co.uk

- 1. Edinburgh 200 miles
- 2. London 202 miles
- 3. Newcastle 83 miles
- \_\_\_\_\_
- **4.** Manchester 71 miles
- **5.** Leeds 25 miles