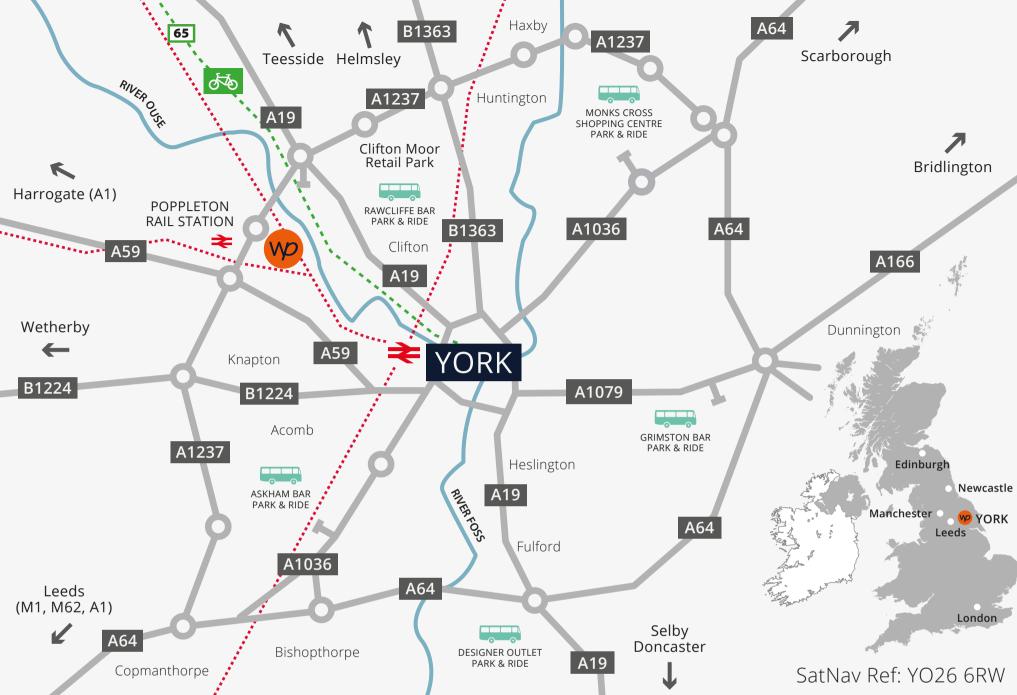

Located on the outskirts of the city with immediate access to the A1237 North York Ring Road, and within 15 minutes drive of the A1(M), Westminster Place benefits from a well connected business park position providing room for fast-growing firms to expand.

#### Agents:

Matthew Tootell BSc (Hons) MRICS mt@bowcliffellp.com

Andrew McBeath BSc MRICS

andrew@mcbeathproperty.co.uk

- **1.** Edinburgh 200 miles
- 2. London 202 miles
- 3. Newcastle 83 miles
- **4.** Manchester 71 miles
- 5. Leeds 25 miles