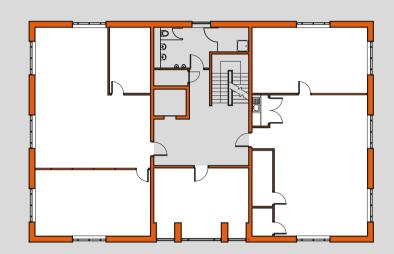

## Built for business...

Accommodation at Westminster Place is arranged over 3 high specification office buildings each comprising 4 floors.

The units benefit from the following features:

- Central heating in all suites
- air conditioning in some suites
- Full raised floors throughout
- Suspended ceilings incorporating VDU lighting
- Fully integrated kitchens
- High quality WC's on each floor
- Lift access to all floors
- Secure environment with 24/7 CCTV and alarm systems
- Excellent car parking ratios
- Well managed estate in a highly landscaped setting
- Onsite building manager

#### Ground Floor:

#### Second Floor:

Contact the agents for current availability.

#### First Floor:

#### Third Floor: