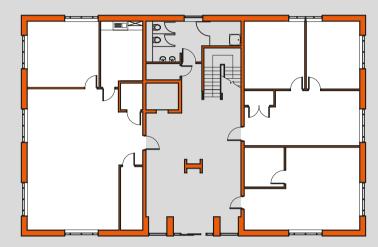

## Built for business...

Accommodation at Westminster Place is arranged over 3 high specification office buildings each comprising 4 floors.

The units benefit from the following features:

- Central heating in all suites
- air conditioning in some suites
- Full raised floors throughout
- Suspended ceilings incorporating VDU lighting
- Fully integrated kitchens
- High quality WC's on each floor
- Lift access to all floors
- Secure environment with 24/7 CCTV and alarm systems
- Excellent car parking ratios
- Well managed estate in a highly landscaped setting
- Onsite building manager

#### Ground Floor:

#### First Floor:

#### Second Floor:

#### Third Floor:

Contact the agents for current availability.