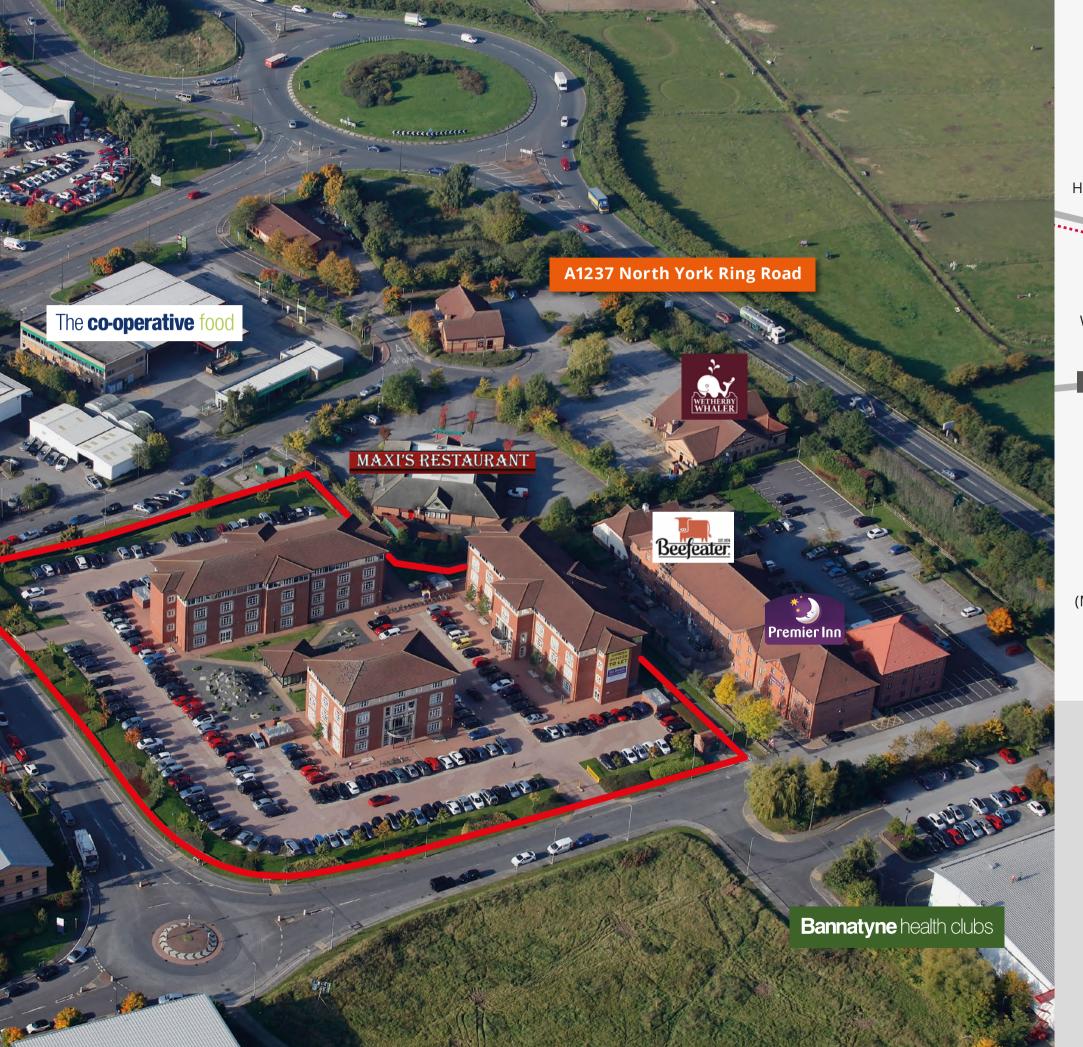

Established as one of York's most sought after business locations, York Business Park is home to a range of amenities such as Bannatyne's Health Club, Premier Inn, the Millfield Beefeater, and Maxis restaurants, and a petrol station with Co-op food store. Occupiers are also well connected to the city centre, with the nearby Park and Ride service providing excellent commuter access to the city's major shopping districts and railway station. York benefits from regular direct rail services to London, with a fastest journey time to London (Kings Cross) of approximately 1 hour and 45 minutes.

Westminster Place is also in close proximity to the popular out-of-town retail parks of Clifton Moor, Monks Cross, and the recently built Vangarde Shopping Park, with a number of major national occupiers including Marks & Spencer, John Lewis, Tesco, Next, Sainsbury's, Topshop, Debenhams and Harveys.

- 1. York Railway Station 15 mins drive
- 2. John Lewis, Vangarde Shopping Park 10 mins drive
- 3. York City Centre 15 mins drive
- 4. On-site Café amenities