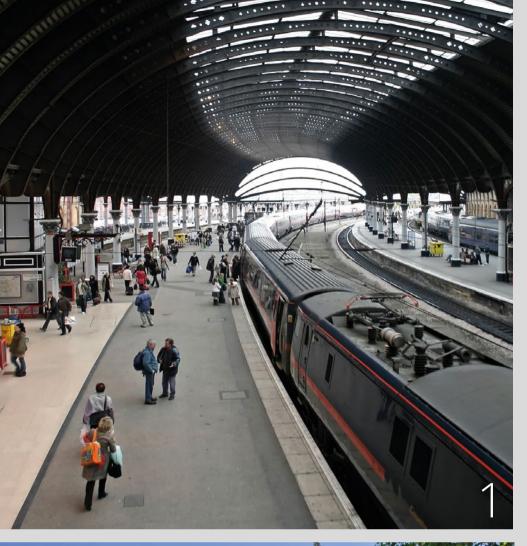

Established as one of York's most sought after business locations, York Business Park is home to a range of amenities such as Bannatyne's Health Club, Premier Inn, the Millfield Beefeater, and Maxis restaurants, and a petrol station with Co-op food store. Occupiers are also well connected to the city centre, with the nearby Park and Ride service providing excellent commuter access to the city's major shopping districts and railway station. York benefits from regular direct rail services to London, with a fastest journey time to London (Kings Cross) of approximately 1 hour and 45 minutes.

- 1. York Railway Station 15 mins drive
- 2. John Lewis, Vangarde Shopping Park 10 mins drive
- 3. York City Centre 15 mins drive
- 4. On-site Café amenities