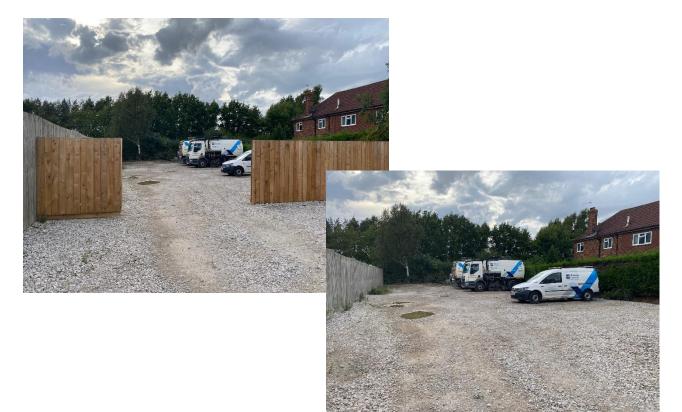

#### DESCRIPTION

The yard provides a hard core surfaced secure site which is fenced and gated.

The yard area benefits from mains water but doesn't benefit from mains electric or drainage.

#### ACCOMMODATION

The site provides approximately 0.14 Acres.