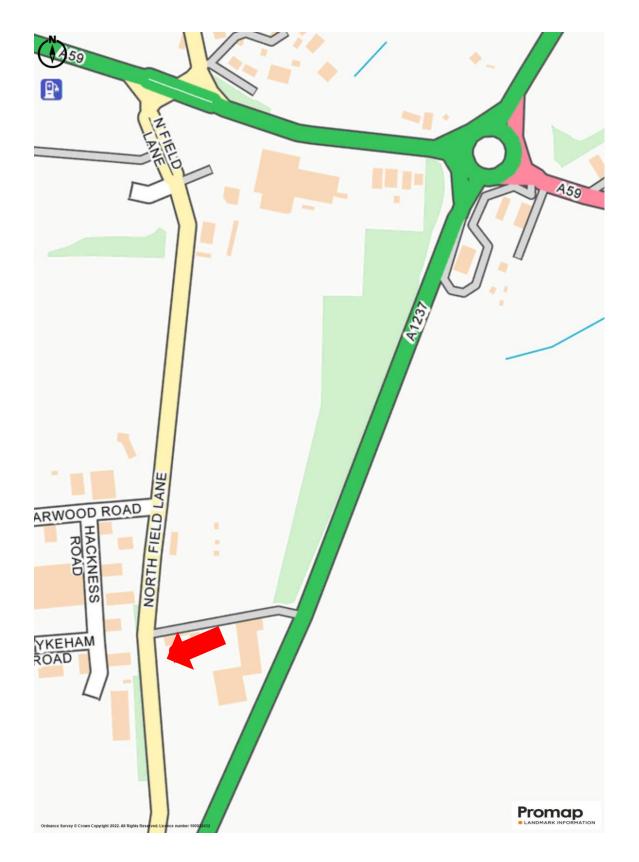

#### LOCATION

Oakwood Business Park is located on Northfield Lane just off the A59 just north of the A1237 York Outer Ring Road providing access to the A64M and the national motorway network.

York City Centre is approximately 3.8 miles east of the Business Park and Poppleton Railway station is approximately 10 minutes' walk which provides links to Harrogate and York city centre. The park also benefits from the being next to Poppleton Park & Ride facility.