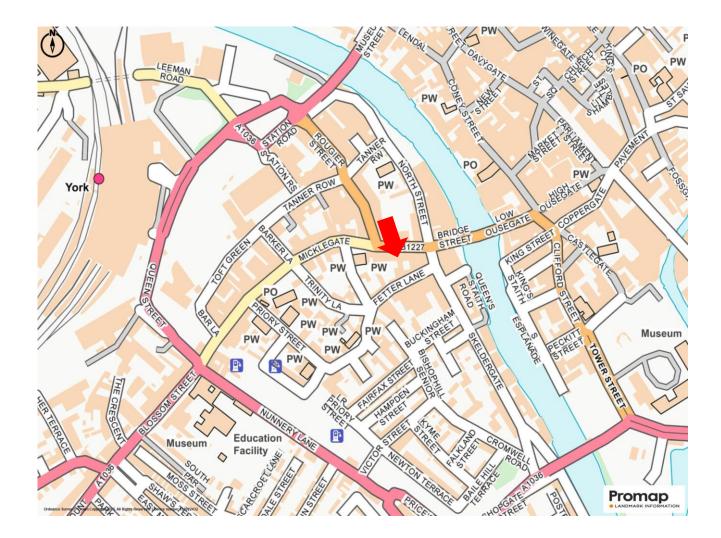

## LOCATION

The property is situated on Micklegate in the heart of York City centre within a short walk from the main retail core and York Railway Station. The main bus routes around the city and services to the outer conurbations and all of the main arterial Park & Rides are all in close proximity as well as the national networks to Leeds, Harrogate, Malton, Bridlington and Selby.

York Railway station provides excellent national connectivity with the fastest time to London Kings Cross being 1 hour 50 minutes.

Surrounding occupiers include North Yorkshire Police, HGF Accountants, Colas Rail, AGH Engineering, Reeds Raines, Ison Harrison solicitors, Park Inn Hotel, Travelodge and Sainsbury's Local.