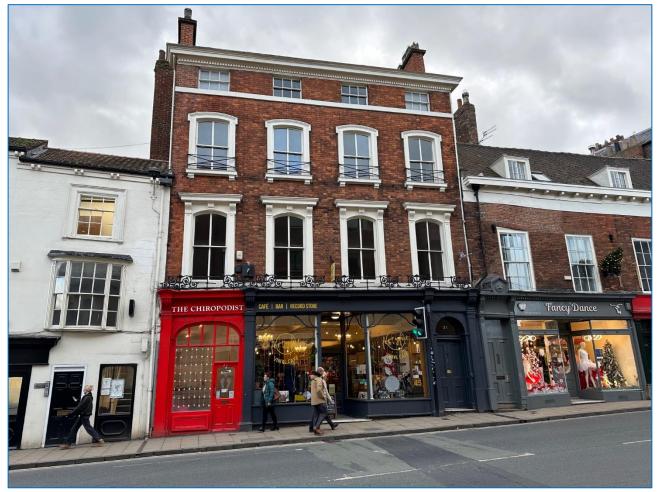

# TO LET Good Quality Offices 1,739 sq ft (161.55 sq m)

# First & Second Floors 31 Micklegate York YO1 6JH

Trinity One, Neptune Street, Leeds, LS9 8AE Tel. +44 (0)113 2452452 Reg. No. 08336971 Regulated by RICS

## LOCATION

The property is situated on Micklegate in the heart of York City centre within a short walk from the main retail core and York Railway Station. The main bus routes around the city and services to the outer conurbations and all of the main arterial Park & Rides are all in close proximity as well as the national networks to Leeds, Harrogate, Malton, Bridlington and Selby.

#### DESCRIPTION

31 Micklegate provides characterful, good quality Grade II Listed offices with fantastic original features. The office accommodation is provided over first and second floors.

The office suites benefit from the following: